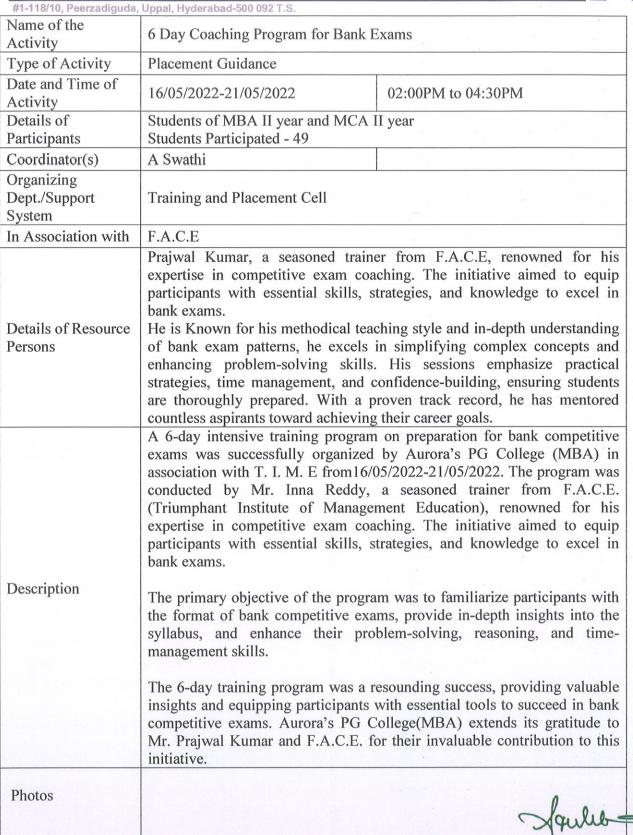

#1-118/10, Peerzadiguda, Uppal, Hyderabad-500 092 T.S.

# **GUIDANCE FOR COMPETITIVE EXAMS**

2021-22

**1. Coaching For Bank Exams** 

## **CIRCULAR**

Date: 09/05/2022

This is to inform all interested students that a 6-day training program on Bank Competitive Exam Preparation will be conducted from 16/05/2022 to 21/05/2022 by Training and Placement Cell in association with FACE. The program is designed to help participants prepare for various bank exams, including IBPS, SBI, and RBI exams, by enhancing their skills in quantitative aptitude, reasoning, English, and general awareness. The detailed syllabus for the Program is attached herewith.

## **Program Details**

- Duration: 6 Days
- Dates: 16/05/2022-21/05/2022
- **Time**: 02:00pm to 04:30pm
- Venue: Seminar Hall 1
- Target Audience: Students of MBA II year and MCA II year

This is an excellent opportunity to prepare you for aspiring career. We strongly encourage all eligible students to take advantage of this program.

Coordinator Training and Placement Cell

Principal

Principal Aurora's PG College (MBA) Uppal, Hyderabad-500092

Copy to

- 1. HOD, MCA with a request to circulate among students
- 2. HOD, MBA with a request to circulate among students
- 3. Administrative Officer