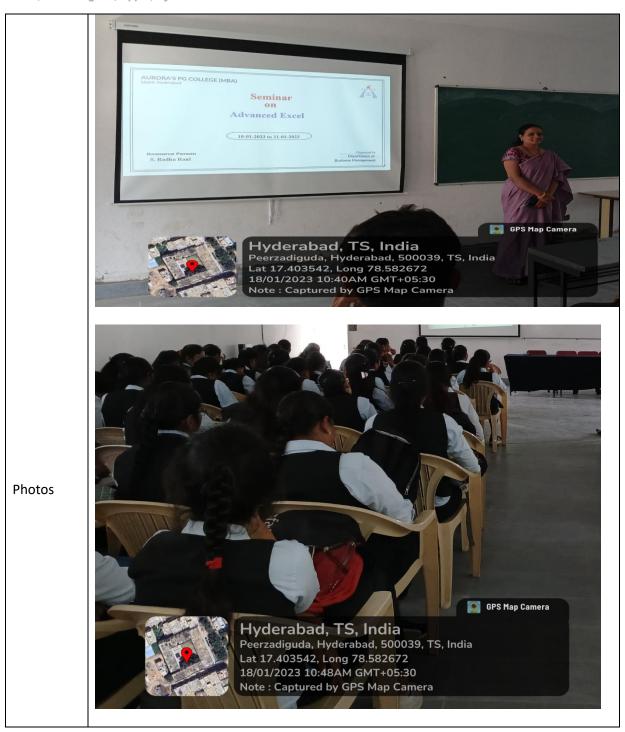

## List of Activities for Academic Year 2022-23

| S.No | Dimension                       | Name of the Program                                       |  |  |
|------|---------------------------------|-----------------------------------------------------------|--|--|
| 1    | Soft Skills                     | Seminar on Creativity and Teamwork                        |  |  |
| 2    | Soft Skills                     | Seminar on Critical Thinking and Conflict Resolution      |  |  |
| 3    | Language & Communication Skills | Awareness Session on Resume Building                      |  |  |
| 4    | Language & Communication Skills | n Skills Workshop on Group Discussion and Mock Interviews |  |  |
| 5    | Life Skills                     | Seminar on Investment in Stock Building                   |  |  |
| 6    | Life Skills                     | Yoga Program                                              |  |  |
| 7    | ICT/Computing Skills            | Workshop on Advanced Word                                 |  |  |
| 8    | ICT/Computing Skills            | Workshop on Advanced Excel                                |  |  |