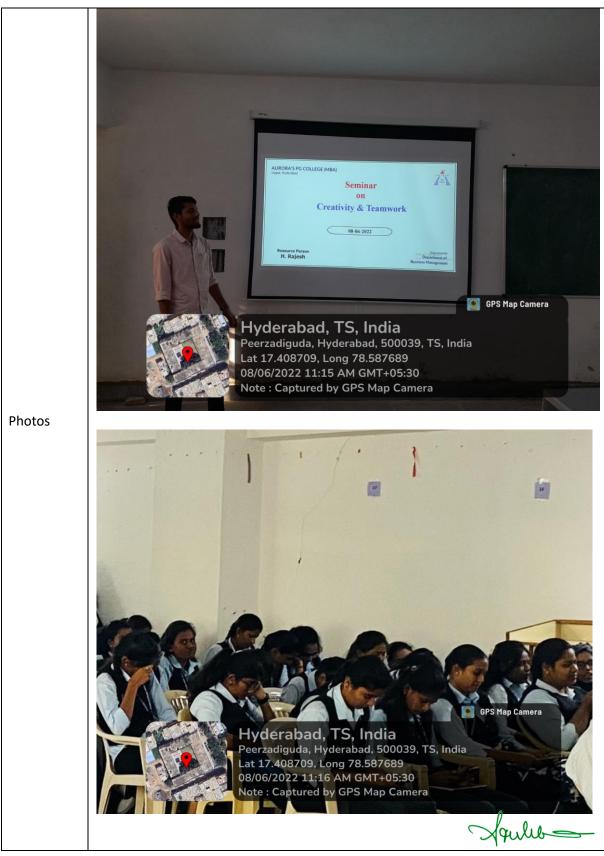

#### **SOFT SKILLS**

2022-23

1. Seminar on Creativity and Teamwork

Date:-03-06-2022

#### **CIRCULAR**

It is hereby informed that Department of MBA of our college is conducting a seminar on Creativity and Teamwork for all  $1^{\text{st and}}$   $2^{\text{nd}}$  year MBA and MCA students on 08-06-2022, all the students are informed to attend without fail and utilize this opportunity to the fullest.

#### Program Schedule:-

| S no | Department | Venue          | Program timings |
|------|------------|----------------|-----------------|
| 1    | MBA        | Seminar hall-1 | 11:00AM-01:00PM |
| 2    | MCA        | Seminar hall-1 | 11:00AM-01:00PM |