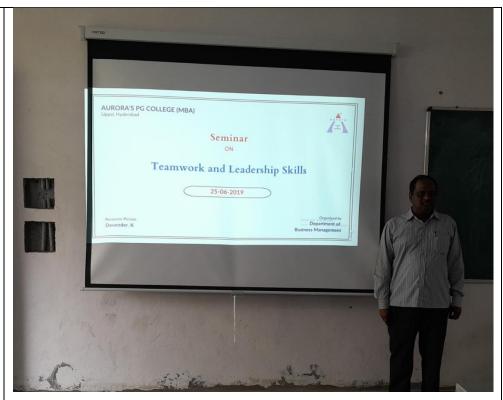

# **SOFT SKILLS**

2019-20

1. Seminar on Teamwork and Leadership Skills

Date:-22-06-2019

#### **CIRCULAR**

It is hereby informed that Department of MBA of our college is conducting a seminar session on Teamwork and Leadership Skills for all 1<sup>st</sup> Year MBA and MCA students on 25-06-2019, all the students are informed to attend without fail and utilize this opportunity to the fullest.