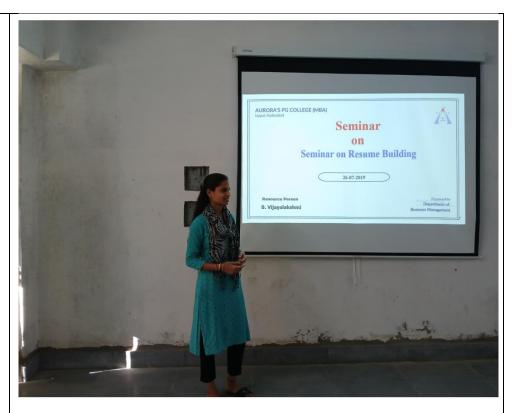

# **SOFT SKILLS**

2019-20

1. Seminar on Teamwork and Leadership Skills

Date:-22-06-2019

#### **CIRCULAR**

It is hereby informed that Department of MBA of our college is conducting a seminar session on Teamwork and Leadership Skills for all 1<sup>st</sup> Year MBA and MCA students on 25-06-2019, all the students are informed to attend without fail and utilize this opportunity to the fullest.