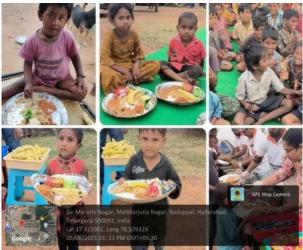

#### 1. ACTIVITY REPORT ON FREE FOOD TO COMMUNITY WORKERS

Title of the activity: Free food for community workers

Date of the activity: 05.06.2021

In association with: Samskruthi Foundation

#### **GEO TAGGED PHOTOS**

#### **Target Community:**

The primary beneficiaries are:

- Local healthcare workers (nurses, doctors, etc.).
- Frontline workers (police, firefighters, emergency responders).
- Environmental and waste management staff.
- Delivery personnel and grocery store workers.