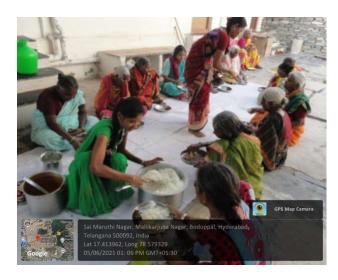

#### 1. ACTIVITY REPORT ON FREE FOOD TO COMMUNITY WORKERS

Title of the activity: Free food for community workers

Date of the activity: 05.06.2021

In association with: Samskruthi Foundation

#### **GEO TAGGED PHOTOS**

# **Objective of the Program:**

The initiative of providing free food for community workers by MBA students aims to express gratitude and appreciation for the essential work done by these individuals, while also fostering a sense of social responsibility and leadership among MBA students.