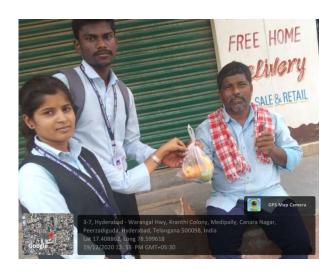

#### 1. ACTIVITY REPORT ON FREE FOOD TO COMMUNITY WORKERS

Title of the activity: Free food for community workers

Date of the activity: 05.06.2021

In association with: Samskruthi Foundation

#### **GEO TAGGED PHOTOS**

# **Objective of the Program:**

The initiative of providing free food for community workers by MBA students aims to express gratitude and appreciation for the essential work done by these individuals, while also fostering a sense of social responsibility and leadership among MBA students.