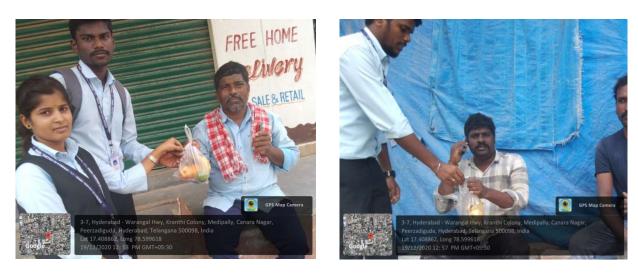

Director DIRECTOR Aurora's PG College (MBA)

Uppal, Hyderabad-500092

 ACTIVITY REPORT ON FREE FOOD TO COMMUNITY WORKERS Title of the activity: Free food for community workers Date of the activity: 05.06.2021
 In association with: Samskruthi Foundation

## **Objective of the Program:**

The initiative of providing free food for community workers by MBA students aims to express gratitude and appreciation for the essential work done by these individuals, while also fostering a sense of social responsibility and leadership among MBA students.