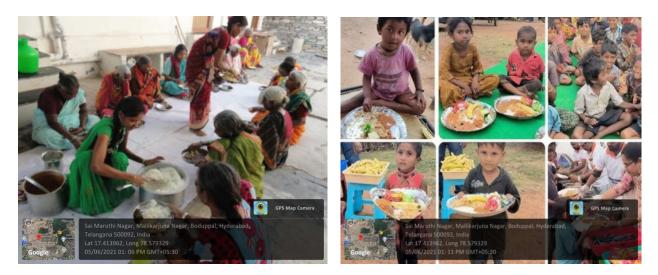

Director DIRECTOR Aurora's PG College (MBA)

Uppal, Hyderabad-500092

 ACTIVITY REPORT ON FREE FOOD TO COMMUNITY WORKERS Title of the activity: Free food for community workers Date of the activity: 05.06.2021
 In association with: Samskruthi Foundation

## **Objective of the Program:**

The initiative of providing free food for community workers by MBA students aims to express gratitude and appreciation for the essential work done by these individuals, while also fostering a sense of social responsibility and leadership among MBA students.