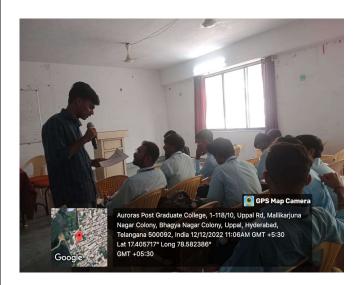

Resource Person

DR. SRINIVAS RAO RAMEDENI

Date & Time

06.01.2024

11.00am to 2.00pm

Who can attend?

STUDENTS OF MBA & MCA

Organized by **E D Cell** 

### **ACTIVITY REPORT**

| Name of the<br>Activity                                                                                                                                                                                                                                                                                                                                                                                                       | Trends in Start Ups &VCFs                                                                                                                                                                                    |                                                                                                  |  |
|-------------------------------------------------------------------------------------------------------------------------------------------------------------------------------------------------------------------------------------------------------------------------------------------------------------------------------------------------------------------------------------------------------------------------------|--------------------------------------------------------------------------------------------------------------------------------------------------------------------------------------------------------------|--------------------------------------------------------------------------------------------------|--|
| Type of Activity                                                                                                                                                                                                                                                                                                                                                                                                              | Workshop                                                                                                                                                                                                     |                                                                                                  |  |
| Date and Time of Activity                                                                                                                                                                                                                                                                                                                                                                                                     | 06.01.2024                                                                                                                                                                                                   | 11.00am to 2.00pm                                                                                |  |
| Details of<br>Participants                                                                                                                                                                                                                                                                                                                                                                                                    | Students of MBA & MCA 1 year activ                                                                                                                                                                           | vely participated in the college.                                                                |  |
| Organizing Dept./Support System                                                                                                                                                                                                                                                                                                                                                                                               | MBA & MCA                                                                                                                                                                                                    |                                                                                                  |  |
| In Association with                                                                                                                                                                                                                                                                                                                                                                                                           | ED Cell                                                                                                                                                                                                      |                                                                                                  |  |
| Coordinator                                                                                                                                                                                                                                                                                                                                                                                                                   | Mr.B.Santosh<br>MBA Dept.                                                                                                                                                                                    |                                                                                                  |  |
| Details of<br>Resource Persons                                                                                                                                                                                                                                                                                                                                                                                                | Dr.Srinivas Rao, Assistant Professor VJIT - Hyderabad                                                                                                                                                        |                                                                                                  |  |
|                                                                                                                                                                                                                                                                                                                                                                                                                               | •                                                                                                                                                                                                            | a PG College (MBA), Uppal, organized & Venture Capital funds (VCFs) on association with ED cell. |  |
|                                                                                                                                                                                                                                                                                                                                                                                                                               |                                                                                                                                                                                                              | Dr. Srinivas Rao, an experienced enture capital sectors from Vignana derabad.                    |  |
| Description                                                                                                                                                                                                                                                                                                                                                                                                                   | The One-Day Workshop on Trends in Start-Ups & Venture Capital Funds aimed to provide students with insights into the current trends and dynamics in the start-up ecosystem and venture capital (VC) funding. |                                                                                                  |  |
| Workshop focussed on various topics including Overview of the ecosystem. Key characteristics of successful start-ups, Emergi and sectors in start-up development, Role of venture capital in One-Day Workshop on Trends in Start-Ups & Venture Capital Fa valuable and informative event. It equipped students with knowledge about the start-up ecosystem and venture capital, etheir understanding of these critical areas. |                                                                                                                                                                                                              |                                                                                                  |  |