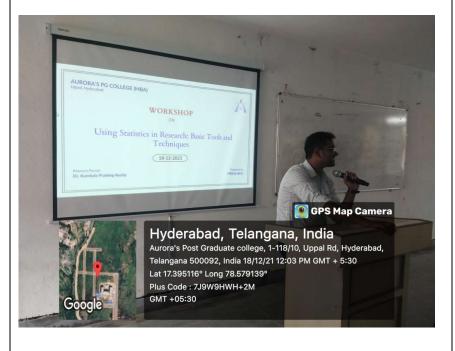

# Trends in Start Ups & VCFs

## ABOUT THE WORKSHOP

Join us for an insightful workshop dedicated to exploring the latest trends in startups and venture capital funding (VCFs). This session will cover emerging sectors, innovative business models, and investment strategies shaping the entrepreneurial landscape. Don't miss out on this opportunity to enhance your understanding and drive your success!

Resource Person

DR. SRINIVAS RAO RAMEDENI

Date & Time

06.01.2024

11.00am to 2.00pm

Who can attend?

STUDENTS OF MBA & MCA

Organized by **E D Cell** 