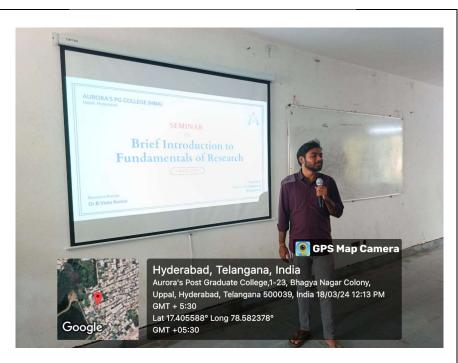

# **AURORA'S PG COLLEGE (MBA)**

Uppal, Hyderabad

## WORKSHOP

ON

# Trends in Start Ups & VCFs

## ABOUT THE WORKSHOP

Join us for an insightful workshop dedicated to exploring the latest trends in startups and venture capital funding (VCFs). This session will cover emerging sectors, innovative business models, and investment strategies shaping the entrepreneurial landscape. Don't miss out on this opportunity to enhance your understanding and drive your success!

Resource Person

DR. SRINIVAS RAO RAMEDENI

Date & Time

06.01.2024

11.00am to 2.00pm

Who can attend?

STUDENTS OF MBA & MCA

Organized by **E D Cell** 